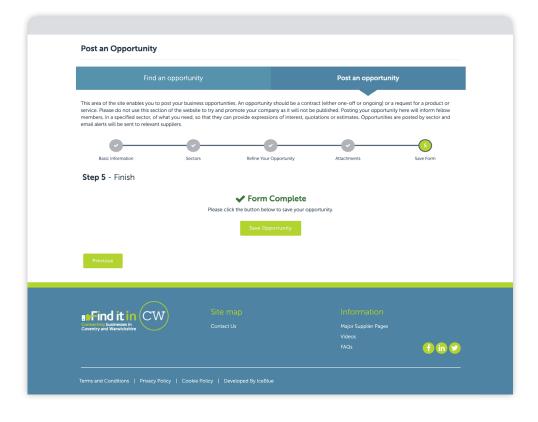

# Step 5 Finish and Save Opportunity

### Your form is now complete so please click the 'Save Opportunity' button to post your opportunity to the FinditinCW site.

An administrator will then review and approve the opportunity to go live on the website.