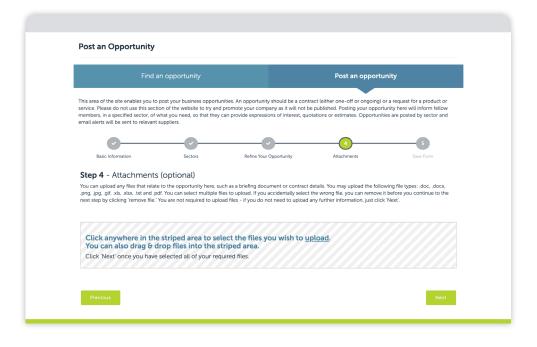

# Step 4 Attachments (optional)

### You can upload any files, such as briefing documents or contract details, that relate to your opportunity here.

The following file types can all be uploaded - .doc, .docx, .png, .jpg, .gif, .xls, .xlsx, .txt and .pdf.

Multiple files can be uploaded. If you accidentally select the wrong file, you can remove it by clicking 'remove file.'

This is an optional step. If you don't need to upload any files, please move on to the next stage by clicking the 'next' button at the bottom of the page.